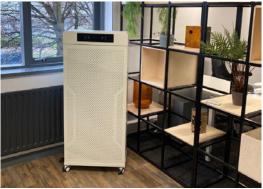

# KTIII MEDICAL GRADE DUAL TECHNOLOGY MOBILE AIR STERILIZATION SYSTEM

The benefits of air sterilization

#### **Sterilized Purified Air Solutions**

Using the 'multiple barrier' approach, our KT III Air sterilizer features a Medical grade HEPA13 filter, with a surface area of  $10m^2$  to filter and capture 99.97% of particulates down to 0.1 microns (size range of Covid-19 virus).

Every machine is designed for commercial use and comes with the added benefit of an Ultraviolet Germicidal irradiation chamber (UVGI), where UVC light ruptures, disrupts and destroys Ribonucleic Acid (RNA) / DNA of bacteria, viruses, fungi and micro organisms, sterilizing your air.

## KT III • Coverage 90m²

Build colleague confidence when returning to the workplace