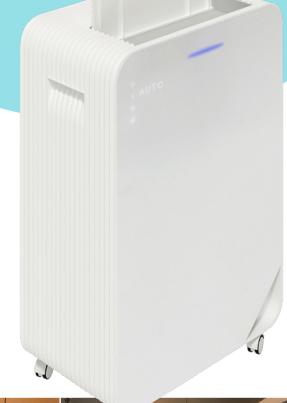

# KTIII MEDICAL GRADE DUAL TECHNOLOGY MOBILE AIR STERILIZATION SYSTEM

The benefits of air sterilization

### Technical Specification

| KT III                                         |                                                                                                                                               |
|------------------------------------------------|-----------------------------------------------------------------------------------------------------------------------------------------------|
| ELECTRICAL SUPPLY                              | 220-240v single phase Standard 13amp plug                                                                                                     |
| POWER CONSUMPTION                              | 100 Watts                                                                                                                                     |
| DIMENSIONS                                     | W: 490mm H: 729mm D: 244mm                                                                                                                    |
| WEIGHT                                         | 17kg                                                                                                                                          |
| REMOTE CONTROL                                 | Yes. + TUYA APP Enabled                                                                                                                       |
| COVERAGE<br>Based on ceiling height Up to 2.8m | 90 m <sup>2</sup><br>968.75ft <sup>2</sup>                                                                                                    |
| NOISE                                          | Speed 1-2 & Auto Night - 25dB<br>Max Speed - 65dB                                                                                             |
| FILTERS                                        | HEPA h13 PM 2.5 Medical grade Efficiency 99.97% @o.3μm<br>Activated Carbon filter Ultra Large absorption<br>honeycombed area 565 x 408 x 15mm |
| UVGITECHNOLOGY                                 | UV-C lamps 30W (2 x 15W) for sterilisation                                                                                                    |
| AIRFLOW                                        | 720m³ per hour Equivalent to 8 air changes an hour in 90m²                                                                                    |
| 24HR USE                                       | Auto Night setting                                                                                                                            |
| AIR PURITY INDICATOR                           | PM2.5 (particle per micron) and TVOC with intelligent sensors to auto adjust fan speed                                                        |