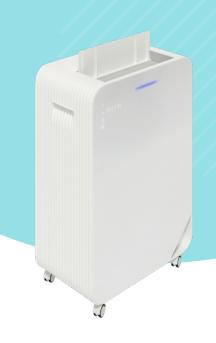

### Technical Specification

| KT III                                         |                                                                                                                                               |
|------------------------------------------------|-----------------------------------------------------------------------------------------------------------------------------------------------|
| ELECTRICAL SUPPLY                              | 220-240v single phase Standard 13amp plug                                                                                                     |
| POWER CONSUMPTION                              | 100 Watts                                                                                                                                     |
| DIMENSIONS                                     | W: 490mm H: 729mm D: 244mm                                                                                                                    |
| WEIGHT                                         | 17kg                                                                                                                                          |
| REMOTE CONTROL                                 | Yes. + TUYA APP Enabled                                                                                                                       |
| COVERAGE<br>Based on ceiling height Up to 2.8m | 90 m <sup>2</sup><br>968.75ft <sup>2</sup>                                                                                                    |
| NOISE                                          | Speed 1-2 & Auto Night - 25dB<br>Max Speed - 65dB                                                                                             |
| FILTERS                                        | HEPA h13 PM 2.5 Medical grade Efficiency 99.97% @o.3μm<br>Activated Carbon filter Ultra Large absorption<br>honeycombed area 565 x 408 x 15mm |
| UVGITECHNOLOGY                                 | UV-C lamps 30W (2 x 15W) for sterilisation                                                                                                    |
| AIRFLOW                                        | 720m³ per hour Equivalent to 8 air changes an hour in 90m²                                                                                    |
| 24HR USE                                       | Auto Night setting                                                                                                                            |
| AIR PURITY INDICATOR                           | PM2.5 (particle per micron) and TVOC with intelligent sensors to auto adjust fan speed                                                        |