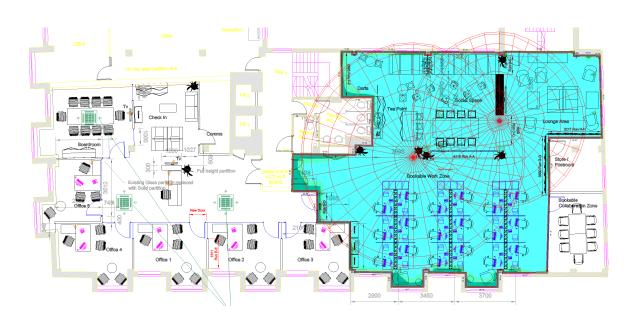

#### Project: Yoozoom Telecom

**Yoozoom Telecom have installed** 'So Pure Air tm' mobile, medical grade, dual technology air purification units in their new lifestyle, wellbeing work space.

The client specifically wanted to provide additional protection to their video conferencing spaces, so needed units that would cover 25m<sup>2</sup> and deliver whole room air changes every 3 minutes.

It's a complex process deciding which model to buy with several competing technologies. In the end they decided on a unit that gives the sterilising action of the UGVI technology together with the medical grade HEPA filters which get changed within their maintenance agreement for all areas, albeit they went for the larger 'KT II' units in their open plan office.