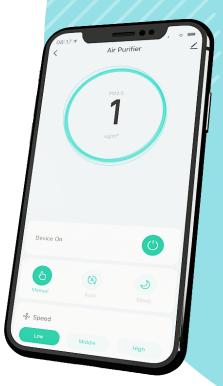

# NEW

now featuring TUYA app

#### TAKE COMPLETE CONTROL

- Smart Contactless App
- Control from any mobile phone or tablet
- Free download from App store

#### **Testimonial:**

'What we liked about the units is the air quality indicator. Having looked at a lot of machines we felt it was unique and an important feature for us. The TUYA app also makes it incredibly easy to use.'

Covid 'may not be the "big one" and there could be worse pandemics to come'

Metro News www.sop

**NEW TUYA Smart app** contactless
control from any
mobile phone or
tablet