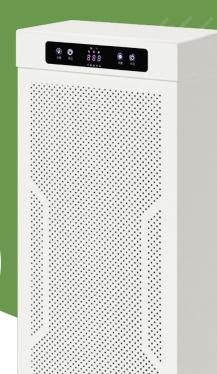

#### **Sterilized Purified Air Solutions**

Using the 'multiple barrier' approach our KT II Air sterilizer features the largest Medical grade HEPA14 filter available, with a surface area of 18m<sup>2</sup> to filter and capture 99.97% of particulates down to 0.1 microns (size range of Covid-19 virus).

# SUMMARY: Features

| • | MEDICAL GRADE HEPA 14 FILTERS            | Medical grade HEPA 14 filters are the biggest available on<br>the market. 1170mm high x 570mm wide equivalent to<br>18m <sup>2</sup> Surface capture.                                                                                                       |
|---|------------------------------------------|-------------------------------------------------------------------------------------------------------------------------------------------------------------------------------------------------------------------------------------------------------------|
|   | AIR PURITY DISPLAY AND AUTOMATIC SENSORS | KT II has a digital PM2.5 air quality display with automatic sensors.                                                                                                                                                                                       |
|   | UVGITECHNOLOGY                           | Ultraviolet Germicidal Irradiation sterilises your air.                                                                                                                                                                                                     |
| • | ENGINEER SUPPORT                         | All our machines are available with a maintenance + servicing contract carried out by our national network of engineers at extra cost. If leased, all annual maintenance costs inc. Lamp and HEPA filter replacement are covered for the life of the lease. |
|   | DESIGNED FOR COMMERCIAL USE              | Designed for commercial use. 5 year Warranty.                                                                                                                                                                                                               |
| • | QUIET                                    | Our CADR is calculated at lowest fan setting ensuring quiet running and 'Peace of mind'.                                                                                                                                                                    |
|   | AIR FLOW PREDICTIVE SOFTWARE SPA tm      | Decision making, fully supported by our 'Air flow and Sterilised air coverage' software SPA <sup>tm</sup>                                                                                                                                                   |
|   | CONTROL FROM PHONE OR TABLET             | App enabled with contactless Smart App TUYA or remote control                                                                                                                                                                                               |
|   | 150m <sup>2</sup> COVERAGE               | Delivers 8 Air changes per hour in 150m² and up to 16 air changes in 75m²                                                                                                                                                                                   |

## Technical Specification

| KT II                                          |                                                                                                                                               |
|------------------------------------------------|-----------------------------------------------------------------------------------------------------------------------------------------------|
| ELECTRICAL SUPPLY                              | 220-240v single phase Standard 13amp plug                                                                                                     |
| POWER CONSUMPTION                              | 140 Watts                                                                                                                                     |
| DIMENSIONS                                     | W: 575mm H: 1325mm D: 325mm                                                                                                                   |
| WEIGHT                                         | 43.5kg                                                                                                                                        |
| REMOTE CONTROL                                 | Hand held & TUYA APP Enabled                                                                                                                  |
| COVERAGE<br>Based on ceiling height Up to 2.8m | 150m <sup>2</sup>                                                                                                                             |
| NOISE                                          | Speed 1-2 25db<br>Max Speed 65db                                                                                                              |
| FILTERS                                        | HEPA h14 PM 2.5 Medical grade Efficiency 99.97% @o.3μm<br>Activated Carbon filter Ultra Large absorption<br>honeycombed area 800 x 400 x 10mm |
| UVGITECHNOLOGY                                 | UV-C lamps 30W (2 x 15W) for sterilisation                                                                                                    |
| AIRFLOW                                        | 1200m³ per hour Equivalent to 8 air changes<br>an hour                                                                                        |
| 24HR USE                                       | Night Setting                                                                                                                                 |
| AIR PURITY INDICATOR                           | PM2.5-Particle per micron with intelligent sensors to auto adjust fan speed                                                                   |