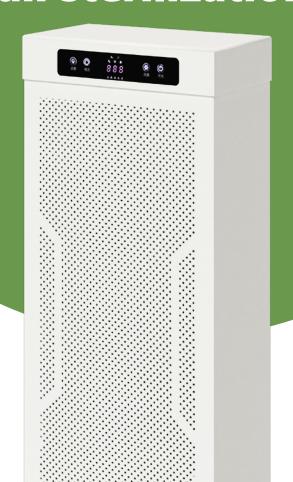

#### **Sterilized Purified Air Solutions**

Using the 'multiple barrier' approach our KT II Air sterilizer features the largest Medical grade HEPA14 filter available, with a surface area of 18m<sup>2</sup> to filter and capture 99.97% of particulates down to 0.1 microns (size range of Covid-19 virus).

Every machine is designed for commercial use and comes with the added benefit of an Ultraviolet Germicidal irradiation chamber ( UVGI), where UVC light ruptures, disrupts and destroys Ribonucleic Acid (RNA) / DNA of bacteria, viruses, fungi and micro organisms, sterilizing your air.

## Technical Specification

| KT II                                          |                                                                                                                                               |
|------------------------------------------------|-----------------------------------------------------------------------------------------------------------------------------------------------|
| ELECTRICAL SUPPLY                              | 220-240v single phase Standard 13amp plug                                                                                                     |
| POWER CONSUMPTION                              | 140 Watts                                                                                                                                     |
| DIMENSIONS                                     | W: 575mm H: 1325mm D: 325mm                                                                                                                   |
| WEIGHT                                         | 43.5kg                                                                                                                                        |
| REMOTE CONTROL                                 | Hand held & TUYA APP Enabled                                                                                                                  |
| COVERAGE<br>Based on ceiling height Up to 2.8m | 150m <sup>2</sup>                                                                                                                             |
| NOISE                                          | Speed 1-2 25db<br>Max Speed 65db                                                                                                              |
| FILTERS                                        | HEPA h14 PM 2.5 Medical grade Efficiency 99.97% @o.3μm<br>Activated Carbon filter Ultra Large absorption<br>honeycombed area 800 x 400 x 10mm |
| UVGITECHNOLOGY                                 | UV-C lamps 30W (2 x 15W) for sterilisation                                                                                                    |
| AIRFLOW                                        | 1200m³ per hour Equivalent to 8 air changes<br>an hour                                                                                        |
| 24HR USE                                       | Night Setting                                                                                                                                 |
| AIR PURITY INDICATOR                           | PM2.5-Particle per micron with intelligent sensors to auto adjust fan speed                                                                   |