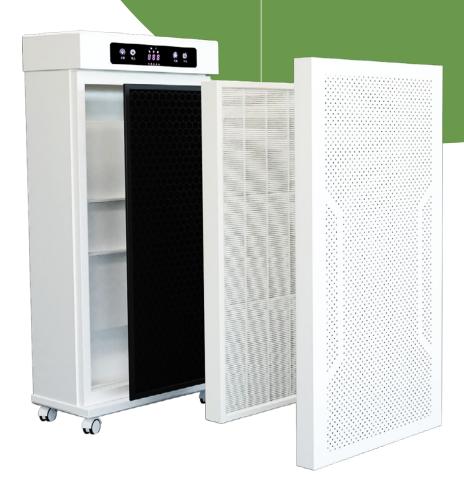

#### **Sterilized Purified Air Solutions**

Using the 'multiple barrier' approach our KT II Air sterilizer features the largest Medical grade HEPA14 filter available, with a surface area of 18m<sup>2</sup> to filter and capture 99.97% of particulates down to 0.1 microns (size range of Covid-19 virus).

Every machine is designed for commercial use and comes with the added benefit of an Ultraviolet Germicidal irradiation chamber ( UVGI), where UVC light ruptures, disrupts and destroys Ribonucleic Acid (RNA) / DNA of bacteria, viruses, fungi and micro organisms, sterilizing your air.

# SUMMARY: Features

| • | MEDICAL GRADE HEPA 14 FILTERS            | Medical grade HEPA 14 filters are the biggest available on<br>the market. 1170mm high x 570mm wide equivalent to<br>18m <sup>2</sup> Surface capture.                                                                                                       |
|---|------------------------------------------|-------------------------------------------------------------------------------------------------------------------------------------------------------------------------------------------------------------------------------------------------------------|
|   | AIR PURITY DISPLAY AND AUTOMATIC SENSORS | KT II has a digital PM2.5 air quality display with automatic sensors.                                                                                                                                                                                       |
|   | UVGITECHNOLOGY                           | Ultraviolet Germicidal Irradiation sterilises your air.                                                                                                                                                                                                     |
| • | ENGINEER SUPPORT                         | All our machines are available with a maintenance + servicing contract carried out by our national network of engineers at extra cost. If leased, all annual maintenance costs inc. Lamp and HEPA filter replacement are covered for the life of the lease. |
|   | DESIGNED FOR COMMERCIAL USE              | Designed for commercial use. 5 year Warranty.                                                                                                                                                                                                               |
| • | QUIET                                    | Our CADR is calculated at lowest fan setting ensuring quiet running and 'Peace of mind'.                                                                                                                                                                    |
|   | AIR FLOW PREDICTIVE SOFTWARE SPA tm      | Decision making, fully supported by our 'Air flow and Sterilised air coverage' software SPA <sup>tm</sup>                                                                                                                                                   |
|   | CONTROL FROM PHONE OR TABLET             | App enabled with contactless Smart App TUYA or remote control                                                                                                                                                                                               |
|   | 150m <sup>2</sup> COVERAGE               | Delivers 8 Air changes per hour in 150m² and up to 16 air changes in 75m²                                                                                                                                                                                   |

## Technical Specification

| KT II                                          |                                                                                                                                               |
|------------------------------------------------|-----------------------------------------------------------------------------------------------------------------------------------------------|
| ELECTRICAL SUPPLY                              | 220-240v single phase Standard 13amp plug                                                                                                     |
| POWER CONSUMPTION                              | 140 Watts                                                                                                                                     |
| DIMENSIONS                                     | W: 575mm H: 1325mm D: 325mm                                                                                                                   |
| WEIGHT                                         | 43.5kg                                                                                                                                        |
| REMOTE CONTROL                                 | Hand held & TUYA APP Enabled                                                                                                                  |
| COVERAGE<br>Based on ceiling height Up to 2.8m | 150m <sup>2</sup>                                                                                                                             |
| NOISE                                          | Speed 1-2 25db<br>Max Speed 65db                                                                                                              |
| FILTERS                                        | HEPA h14 PM 2.5 Medical grade Efficiency 99.97% @o.3μm<br>Activated Carbon filter Ultra Large absorption<br>honeycombed area 800 x 400 x 10mm |
| UVGITECHNOLOGY                                 | UV-C lamps 30W (2 x 15W) for sterilisation                                                                                                    |
| AIRFLOW                                        | 1200m³ per hour Equivalent to 8 air changes<br>an hour                                                                                        |
| 24HR USE                                       | Night Setting                                                                                                                                 |
| AIR PURITY INDICATOR                           | PM2.5-Particle per micron with intelligent sensors to auto adjust fan speed                                                                   |