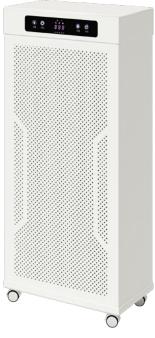

#### **Sterilized Purified Air Solutions**

Using the 'multiple barrier' approach our KT II Air sterilizer features the largest Medical grade HEPA14 filter available, with a surface area of 18m<sup>2</sup> to filter and capture 99.97% of particulates down to 0.1 microns (size range of Covid-19 virus).

Every machine is designed for commercial use and comes with the added benefit of an Ultraviolet Germicidal irradiation chamber ( UVGI), where UVC light ruptures, disrupts and destroys Ribonucleic Acid (RNA) / DNA of bacteria, viruses, fungi and micro organisms, sterilizing your air.

## Technical Specification

| KT II                                          |                                                                                                                                               |
|------------------------------------------------|-----------------------------------------------------------------------------------------------------------------------------------------------|
| ELECTRICAL SUPPLY                              | 220-240v single phase Standard 13amp plug                                                                                                     |
| POWER CONSUMPTION                              | 140 Watts                                                                                                                                     |
| DIMENSIONS                                     | W: 575mm H: 1325mm D: 325mm                                                                                                                   |
| WEIGHT                                         | 43.5kg                                                                                                                                        |
| REMOTE CONTROL                                 | Hand held & TUYA APP Enabled                                                                                                                  |
| COVERAGE<br>Based on ceiling height Up to 2.8m | 150m <sup>2</sup>                                                                                                                             |
| NOISE                                          | Speed 1-2 25db<br>Max Speed 65db                                                                                                              |
| FILTERS                                        | HEPA h14 PM 2.5 Medical grade Efficiency 99.97% @o.3μm<br>Activated Carbon filter Ultra Large absorption<br>honeycombed area 800 x 400 x 10mm |
| UVGITECHNOLOGY                                 | UV-C lamps 30W (2 x 15W) for sterilisation                                                                                                    |
| AIRFLOW                                        | 1200m³ per hour Equivalent to 8 air changes<br>an hour                                                                                        |
| 24HR USE                                       | Night Setting                                                                                                                                 |
| AIR PURITY INDICATOR                           | PM2.5-Particle per micron with intelligent sensors to auto adjust fan speed                                                                   |