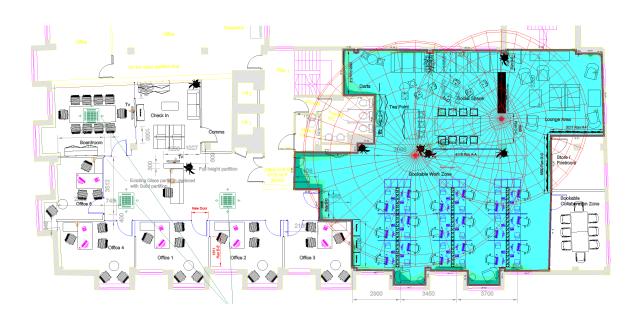

### CASE STUDY

Project : Yoozoom Telecom

Yoozoom Telecom have installed 'So Pure Air tm' mobile, medical grade, dual technology air purification units in their new lifestyle, wellbeing work space.

The client specifically wanted to provide additional protection to their video conferencing spaces, so needed units that would cover 25m<sup>2</sup> and deliver whole room air changes every 3 minutes.

It's a complex process deciding which model to buy with several competing technologies. In the end they decided on a unit that gives the sterilising action of the UGVI technology together with the medical grade HEPA filters which get changed within their maintenance agreement for all areas, albeit they went for the larger 'KT II' units in their open plan office.

### Available from:

So Pure Air

Call: 0333 305 3351

Email: sales@sopureair.co.uk

www.sopureair.co.uk

Full design available using our unique 'Sterilized Air Coverage' predictive software.

Visit our showroom or book a virtual demonstration.