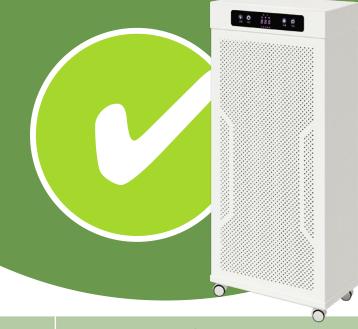

## Technical Specification

| KT II                                          |                                                                                                                                               |
|------------------------------------------------|-----------------------------------------------------------------------------------------------------------------------------------------------|
| ELECTRICAL SUPPLY                              | 220-240v single phase Standard 13amp plug                                                                                                     |
| POWER CONSUMPTION                              | 140 Watts                                                                                                                                     |
| DIMENSIONS                                     | W: 575mm H: 1325mm D: 325mm                                                                                                                   |
| WEIGHT                                         | 43.5kg                                                                                                                                        |
| REMOTE CONTROL                                 | Hand held & TUYA APP Enabled                                                                                                                  |
| COVERAGE<br>Based on ceiling height Up to 2.8m | 150m <sup>2</sup>                                                                                                                             |
| NOISE                                          | Speed 1-2 25db<br>Max Speed 65db                                                                                                              |
| FILTERS                                        | HEPA h14 PM 2.5 Medical grade Efficiency 99.97% @o.3μm<br>Activated Carbon filter Ultra Large absorption<br>honeycombed area 800 x 400 x 10mm |
| UVGITECHNOLOGY                                 | UV-C lamps 30W (2 x 15W) for sterilisation                                                                                                    |
| AIRFLOW                                        | 1200m³ per hour Equivalent to 8 air changes<br>an hour                                                                                        |
| 24HR USE                                       | Night Setting                                                                                                                                 |
| AIR PURITY INDICATOR                           | PM2.5-Particle per micron with intelligent sensors to auto adjust fan speed                                                                   |