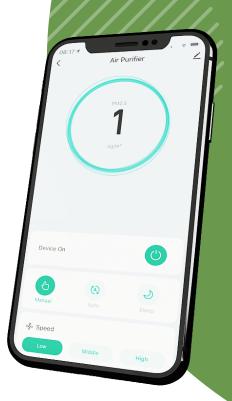

### **TAKE COMPLETE CONTROL**

- Smart Contactless App
- Control from any mobile phone or tablet
- Free download from App Store

NEWIT

now featuring TUYA app

Build colleague confidence when returning to the workplace

Covid 'may not be the "big one" and there could be worse pandemics to come'

Metro News www.sop

Cleans and circulates air up to 8 times an hour

TUYA Smart app contactless control from any mobile phone or tablet